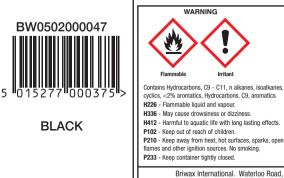

UFI: H39U-AE0J-F108-UTXP

UN No. 1263 P261 - Avoid breathing dust/fume/gas/mist/vapours/spray. P271 - Use only outdoors or in a well-ventilated area. P273 - Avoid release to the environment. P303+P361+P353 - IF ON SKIN (or hair): Take off immediately all contaminated clothing. Binse skin with water or shower P304+P340 - IF INHALED: Remove person to fresh air and keep comfortable for breathing. P312 - Call a POISON CENTRE if you feel unwell. P403+P233 - Store in a well-ventilated place. Keep container tightly closed. P501 - Dispose of contents and container to hazardous or special waste collection point, in accordance with local, regional, national and/or international regulation. ৰাষ্ট UFI: H39U-AE0J-F108-UTXP Made in UK

Briwax International, Waterloo Road, London NW2 7TX, Tel: +44 (0)20 8450 4666